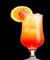

### **Tequila Sunrise**

Tequila, orange juice and a dash of Grenadine. Served in a cocktail glass