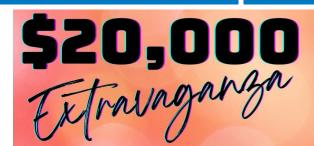

Spend \$10 at ClubMulwala and go into our Super Draw on 15 May 2022 \$20,000 will be given away!

You must be present on 15 May to win - draws (\$2000 - \$5000) will commence at 3pm

**FULL DETAILS:** WWW.CLUBMULWALA.COM.AU Authority TP/01682